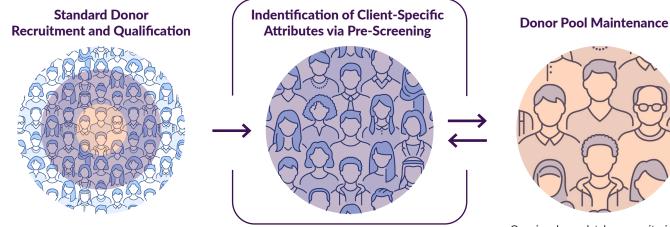

## Donor Pre-Screening Options for AllCells<sup>®</sup> RUO and GMP Products

Discovery Life Sciences (Discovery) provides diverse donor pre-screening options to cater to clients in search of donors with specific genomic markers, phenotypic characteristics, and/or functional attributes. Whether for RUO or GMP projects, we can effectively identify reliable and recallable donors for your starting material needs.

- RUO vs GMP donor eligibility assessment via the Donor Health Questionnaire
- Product type eligibility
- Donor characterization (i.e., Blood type, HLA/KIR type)

- Ongoing donor database monitoring
- Active donor engagement to foster recallable donors
- Maintain client specific donor pool size